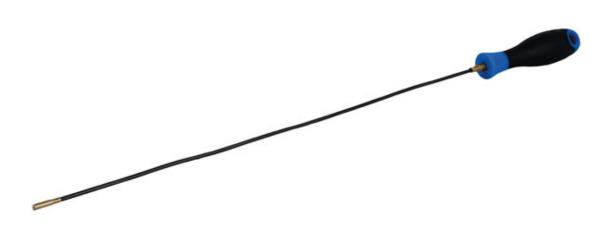

## Flexible Magnetic Pickup Tool

Super-flexible magnetic pick-up tool, narrow enough to use in glow plug apertures to retrieve metal swarf and debris and ideal for retrieving nuts, bolts, and screws from inaccessible areas. The super-slim shaft and head are just 4mm diameter and the magnet is housed in a brass sleeve so it does not stick to the sides when used in confined spaces.

## **Additional Information**

- Slim profile, ideal for removing broken debris from glow plug apertures and other restricted areas.
- · Lifting capacity up to 100g.
- · 4mm diameter magnetic head.
- · Tool length: 300mm, flexible shaft holds its shape.
- · Soft grip handle with hanging hole.