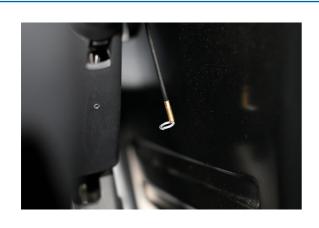

## Flexible Magnetic Pickup Tool

Super-flexible magnetic pick-up tool, narrow enough to use in glow plug apertures to retrieve metal swarf and debris and ideal for retrieving nuts, bolts, and screws from inaccessible areas. The super-slim shaft and head are just 4mm diameter and the magnet is housed in a brass sleeve so it does not stick to the sides when used in confined spaces.

## **Additional Information**

- Slim profile, ideal for removing broken debris from glow plug apertures and other restricted areas.
- · Lifting capacity up to 100g.
- · 4mm diameter magnetic head.
- · Tool length: 300mm, flexible shaft holds its shape.
- · Soft grip handle with hanging hole.