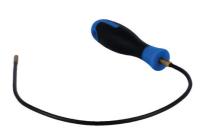

## Flexible Magnetic Pickup Tool

Super-flexible magnetic pick-up tool, narrow enough to use in glow plug apertures to retrieve metal swarf and debris and ideal for retrieving nuts, bolts, and screws from inaccessible areas. The super-slim shaft and head are just 4mm diameter and the magnet is housed in a brass sleeve so it does not stick to the sides when used in confined spaces.

## **Additional Information**

- Slim profile, ideal for removing broken debris from glow plug apertures and other restricted areas.
- · Lifting capacity up to 100g.
- · 4mm diameter magnetic head.
- · Tool length: 300mm, flexible shaft holds its shape.
- · Soft grip handle with hanging hole.