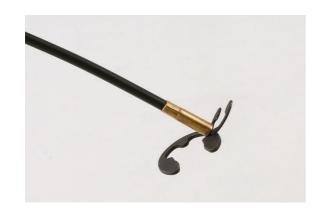

## Flexible Magnetic Pickup Tool

Super-flexible magnetic pick-up tool, narrow enough to use in glow plug apertures to retrieve metal swarf and debris and ideal for retrieving nuts, bolts, and screws from inaccessible areas. The super-slim shaft and head are just 4mm diameter and the magnet is housed in a brass sleeve so it does not stick to the sides when used in confined spaces.