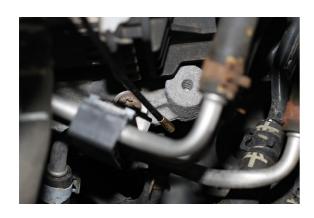

## Flexible Magnetic Pickup Tool

Super-flexible magnetic pick-up tool, narrow enough to use in glow plug apertures to retrieve metal swarf and debris and ideal for retrieving nuts, bolts, and screws from inaccessible areas. The super-slim shaft and head are just 4mm diameter and the magnet is housed in a brass sleeve so it does not stick to the sides when used in confined spaces.

## **Additional Information**

- Slim profile, ideal for removing broken debris from glow plug apertures and other restricted areas.
- · Lifting capacity up to 100g.
- · 4mm diameter magnetic head.
- · Tool length: 300mm, flexible shaft holds its shape.
- · Soft grip handle with hanging hole.