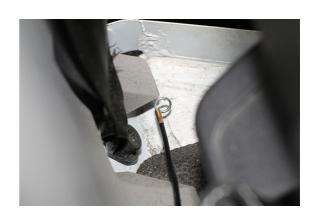

## Flexible Magnetic Pickup Tool

Super-flexible magnetic pick-up tool, narrow enough to use in glow plug apertures to retrieve metal swarf and debris and ideal for retrieving nuts, bolts, and screws from inaccessible areas. The super-slim shaft and head are just 4mm diameter and the magnet is housed in a brass sleeve so it does not stick to the sides when used in confined spaces.

## **Additional Information**

- Slim profile, ideal for removing broken debris from glow plug apertures and other restricted areas.
- · Lifting capacity up to 100g.
- · 4mm diameter magnetic head.
- · Tool length: 300mm, flexible shaft holds its shape.
- · Soft grip handle with hanging hole.