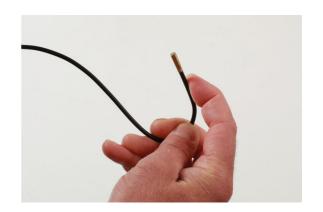

## Flexible Magnetic Pickup Tool

Super-flexible magnetic pick-up tool, narrow enough to use in glow plug apertures to retrieve metal swarf and debris and ideal for retrieving nuts, bolts, and screws from inaccessible areas. The super-slim shaft and head are just 4mm diameter and the magnet is housed in a brass sleeve so it does not stick to the sides when used in confined spaces.

## **Additional Information**

- Slim profile, ideal for removing broken debris from glow plug apertures and other restricted areas.
- · Lifting capacity up to 100g.
- · 4mm diameter magnetic head.
- · Tool length: 300mm, flexible shaft holds its shape.
- · Soft grip handle with hanging hole.